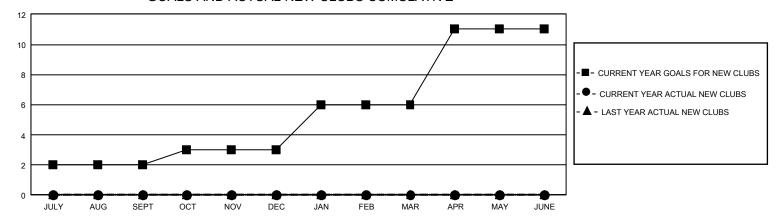

## GMT Constitutional Area 5 - C, Group A

REPORT DOES NOT INCLUDE CLUBS IN UNDISTRICTED AREAS.

| Clubs                 |               |           |               | Members               |                           |                         |                                              |
|-----------------------|---------------|-----------|---------------|-----------------------|---------------------------|-------------------------|----------------------------------------------|
| RESULTS FOR 2021-2022 |               |           |               | RESULTS FOR 2021-2022 |                           |                         |                                              |
| QUARTER               | NEW CLUB GOAL | NEW CLUBS | DROPPED CLUBS | QUARTER               | MEMBER GROWTH NET<br>GOAL | MEMBER GROWTH<br>ACTUAL | DROPPED MEMBERS ACTUAL (including transfers) |
| JULY/AUG/SEPT         | 6             | 0         | 1             | JULY/AUG/SEP          | T 881                     | 227                     | 80                                           |
| OCT/NOV/DEC           | 3             | 0         | 0             | OCT/NOV/DEC           | 961                       | 592                     | 49                                           |
| JAN/FEB/MAR           | 9             | 0         | 0             | JAN/FEB/MAR           | 364                       | 283                     | 25                                           |
| APR/MAY/JUNE          | 15            | 0         | 0             | APR/MAY/JUNE          | 75                        | 57                      | 28                                           |

## GOALS AND ACTUAL NEW CLUBS CUMULATIVE