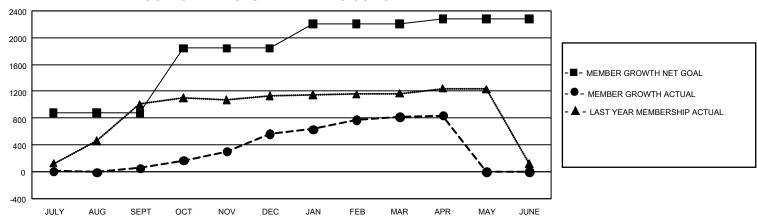

## GMT Constitutional Area 5 - C, Group A

REPORT DOES NOT INCLUDE CLUBS IN UNDISTRICTED AREAS.

| Clubs                 |               |           |               | Members               |                           |                         |                                              |
|-----------------------|---------------|-----------|---------------|-----------------------|---------------------------|-------------------------|----------------------------------------------|
| RESULTS FOR 2021-2022 |               |           |               | RESULTS FOR 2021-2022 |                           |                         |                                              |
| QUARTER               | NEW CLUB GOAL | NEW CLUBS | DROPPED CLUBS | QUARTER               | MEMBER GROWTH NET<br>GOAL | MEMBER GROWTH<br>ACTUAL | DROPPED MEMBERS ACTUAL (including transfers) |
| JULY/AUG/SEPT         | 6             | 0         | 1             | JULY/AUG/SEP          | T 881                     | 227                     | 80                                           |
| OCT/NOV/DEC           | 3             | 0         | 0             | OCT/NOV/DEC           | 961                       | 592                     | 49                                           |
| JAN/FEB/MAR           | 9             | 0         | 0             | JAN/FEB/MAR           | 364                       | 283                     | 25                                           |
| APR/MAY/JUNE          | 15            | 0         | 0             | APR/MAY/JUNE          | 75                        | 57                      | 28                                           |

## GOALS AND ACTUAL MEMBERS CUMULATIVE

| DROPPED CLUBS: 1 |     | 236 CLUBS OF 343 ADDED 1   | GENDER DISTRIBUTION                |                |  |
|------------------|-----|----------------------------|------------------------------------|----------------|--|
|                  |     | OR MORE NEW MEMBERS        | MALE                               | 4,867 (61.26%) |  |
|                  |     |                            | FEMALE                             | 3,078 (38.74%) |  |
| DROPPED MEMBERS  |     |                            | NON BINARY                         | 0 (0.00%)      |  |
| DECEASED         | 2   |                            | PREFER NOT TO ANSWER               | 0 (0.00%)      |  |
| CLUB CANCELLED   | 1   |                            | TOTAL FAMILY UNIT MEMBERS          | 488            |  |
| OTHER            | 179 | CLICK HERE FOR             | TO THE THIRD CHAIT INCLINED IN     |                |  |
| TOTAL            | 182 | CUMULATIVE MEMBERSHIP DATA | FAMILY MEMBERS PAYING HALF DUES 24 |                |  |